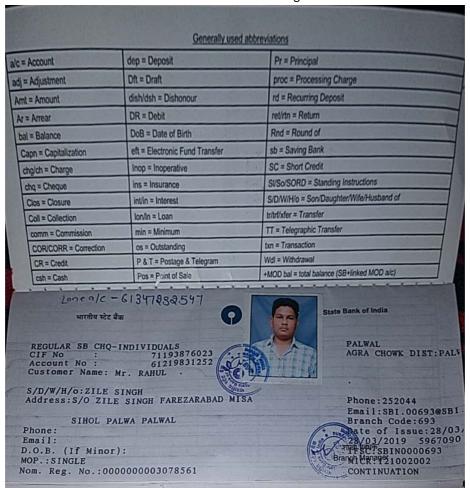

| (New), bank acc                        | ount acti | ins and Adamar Hairi        | Der to be correct |  |                            |  |
|----------------------------------------|-----------|-----------------------------|-------------------|--|----------------------------|--|
| Father/Husband/Spouse Name: ZILE SINGH |           |                             |                   |  | Date Of Birth: 07-Mar-1996 |  |
| Bank Account Number                    |           | 61219831252                 | Bank IFSC Code    |  | SBIN0000693                |  |
| Bank Details                           | STATE B   | STATE BANK OF INDIA, PALWAL |                   |  |                            |  |
| Aadhaar 60XXXXXX                       |           | XXXX31                      |                   |  |                            |  |
| Member ID                              | DSNHP1    | 6841640000010140            |                   |  |                            |  |